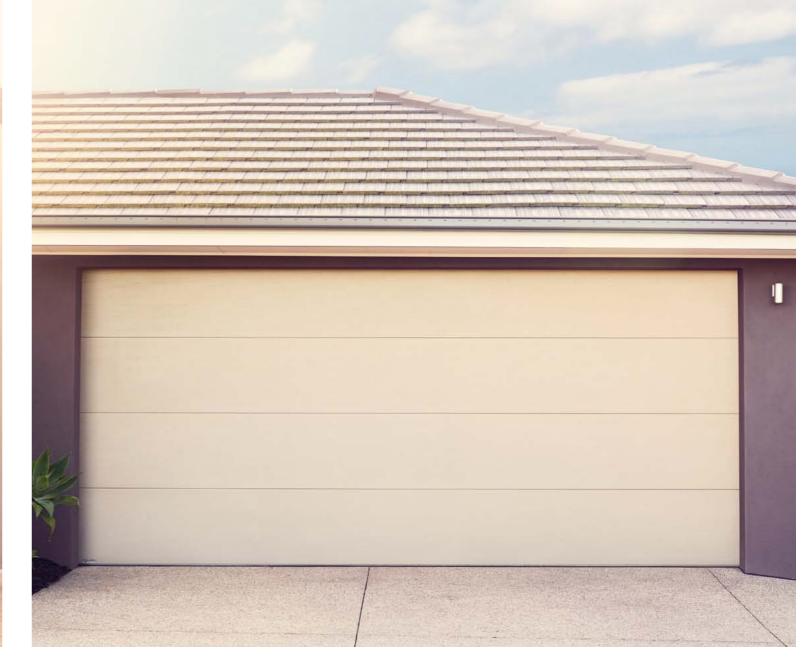

# Why would you choose a Sectional Garage Door?

- A lightweight stylish garage door option
- Four Sectional Door styles to choose from
- Window panels are available to let light into the garage
- Sectional Doors are an increasingly popular garage door choice

• Suits all styles of homes

• Available in a range of colours and finishes