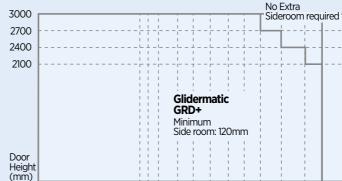

Glidermatic<sup>®</sup> GRD+ Glidermatic<sup>®</sup> Heavy Duty Control Box GRD+ A wall mounted

control box.

Glidermatic<sup>®</sup> GRD+

**Control Box** 

A wall mounted

control box.

Door Width (mm)

1850 22000 22200 2515 2515 2800 3710 4370 4370 4370 4370 5100 5100