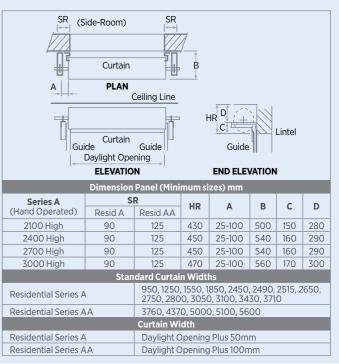

up>2</sup>

- Energy-efficient unit with LED lighting
- Soft start/soft stop
- Electronic limits
- Safety auto reverse



Glidermatic<sup>®</sup> GRD+ Glidermatic<sup>®</sup> Heavy Duty Control Box GRD+ A wall mounted

control box.

Glidermatic<sup>®</sup> GRD+

**Control Box** 

A wall mounted

control box.









Door Width (mm)

1850 22000 22200 2515 2515 2800 3710 4370 4370 4370 4370 5100 5100

#### Option 2: for residential garage doors over 12m<sup>2</sup>

- Heavy duty dual-motor operator
- Energy-efficient unit with LED lighting
- Soft start/soft stop
- Electronic limits
- Safety auto reverse

Glidermatic<sup>®</sup> Dual GRD+



2 x Handsets supplied

## **Garage Door Size Guide for Motor Options**

Dual Motor Glidermatic





### **Standard Roller Garage Door Specifications**