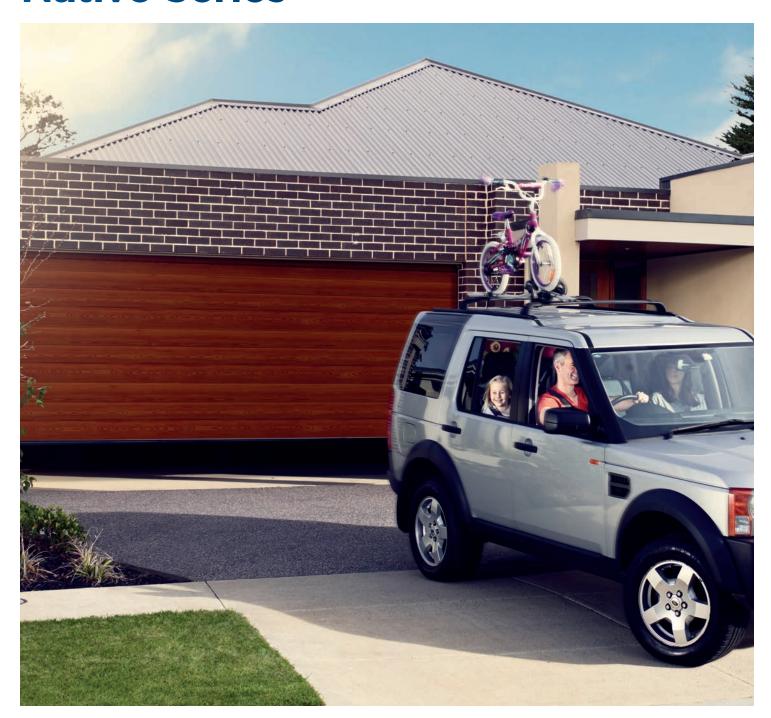

## **Native Series**

# Contemporary Timber Look Doors.

Designed to add that premium feel to standard Sectional Doors, Gliderol's Native Series offer a modern style to compliment your home and give your garage door a natural, timber look finish without the price tag, hassle and maintenance of real timber.

Combined with all the benefits of a traditional Sectional Door, the Gliderol Native Series adds the finishing touch to your home.