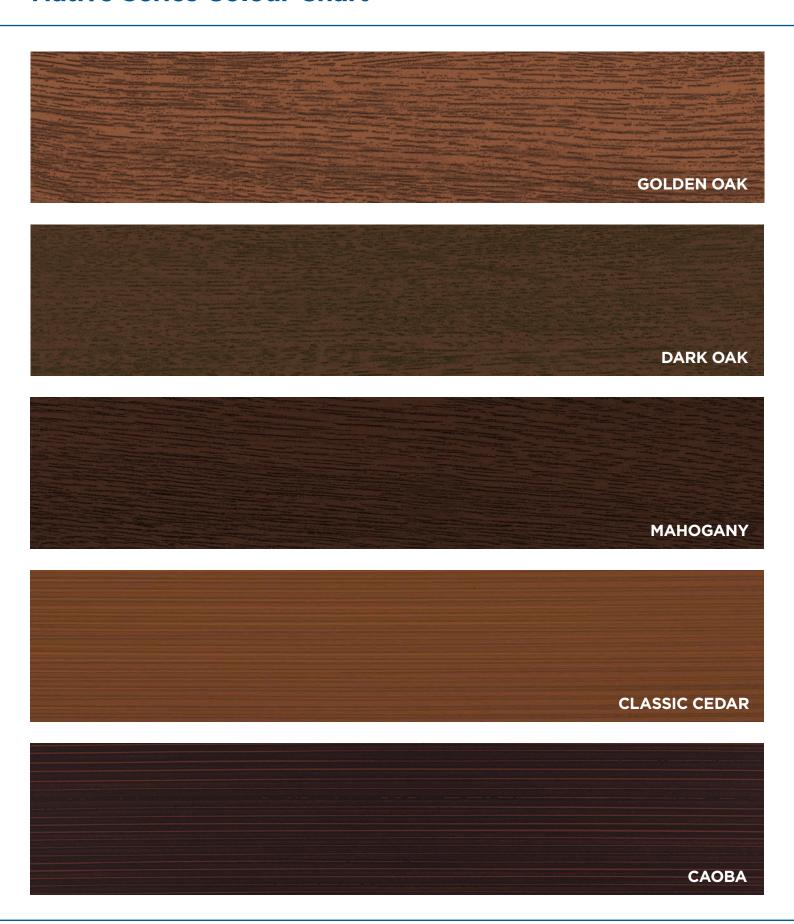

## **Native Series**



# Contemporary Timber Look Doors.

Designed to add that premium feel to standard Sectional Doors, Gliderol's Native Series offer a modern style to compliment your home and give your garage door a natural, timber look finish without the price tag, hassle and maintenance of real timber.

Combined with all the benefits of a traditional Sectional Door, the Gliderol Native Series adds the finishing touch to your home.

#### **Key Features & Benefits**

- Made from durable steel but designed to look like real timber
- A more affordable alternative than real timber
- No resealing or ongoing
   maintenance like real timber

### **Native Series Colour Chart**



# Call your local Gliderol Office on 1300 799 144